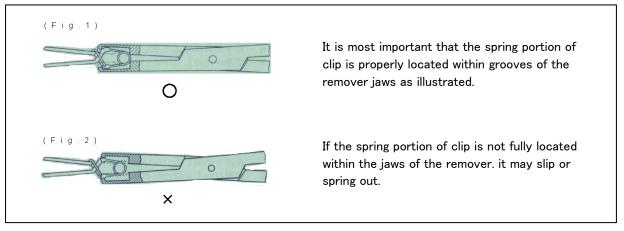

## **INSTRUCTION FOR USE:**

**CAUTION:**.....SANO-Clip Remover is designed for use with Sugita clips only.

Use only with the Sugita clips specified.

Do not use with other manufactures clips.

SANO-Clip Remover must be inspected before each use, if damaged do not use. Defective applying forceps can result in damage to the spring mechanism of a clip and alter the holding force.