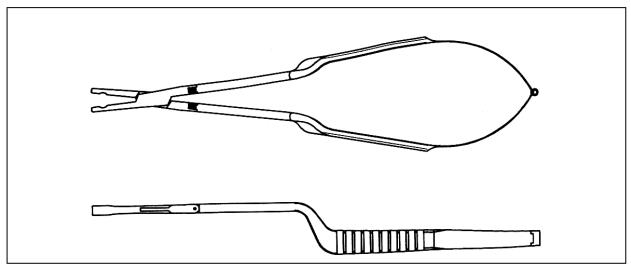

## Trade Name: Clip Remover (SANO-Clip Remover)

| TYPE            | Cat No.   | Overall Length | Specific Clips                                       |
|-----------------|-----------|----------------|------------------------------------------------------|
| Straight 20.0cm | 07-950-14 | 20.0cm         | Sugita Aneurysm Clips of all types except LONG type. |

MATERIAL:·····Jaws of Co-Cr alloy (ASTM F1058 G2,ISO 5832/7) Other parts stainless steel(AISI 410, 420)